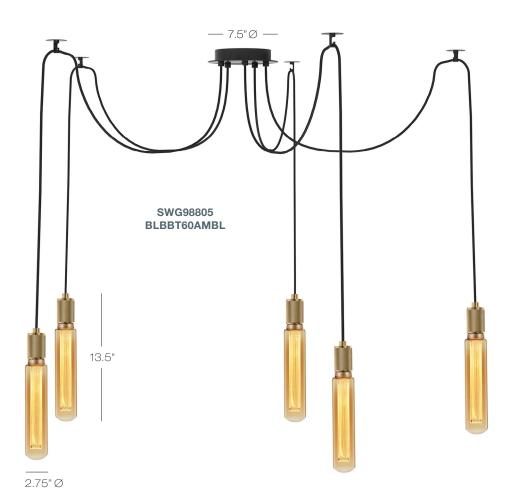

| Swag Multi | <b>SWG988</b> Swag Crosshatch |        | BL black BZ bronze SN satin nickel  G125 LED G125 B S165 LED S165 Bu ST64 LED Vintage T60 LED T60 Bul |                                                |      | 5 Bulb<br>age Edison                    | BL black<br>BR brown<br>GY grey<br>OR orange<br>RD red |
|------------|-------------------------------|--------|-------------------------------------------------------------------------------------------------------|------------------------------------------------|------|-----------------------------------------|--------------------------------------------------------|
|            | Model                         | Lights | Canopy Finish                                                                                         | Pendant Finish                                 | Bulb | Bulb Color                              | Cord                                                   |
|            | SWG988                        | 05*    | BL                                                                                                    | BB                                             | T60  | AM                                      | BL                                                     |
|            | <b>05</b> 5 lights            |        |                                                                                                       | <b>BB</b> brushed brass <b>SN</b> satin nickel |      | AM amber<br>CR clear<br>SM smoke (S165) |                                                        |

\* For Custom Swag Multi-Light configuration consult factory.

**CROSSHATCH** 

Standard cord length is 96". Consult Factory for longer cord lengths.